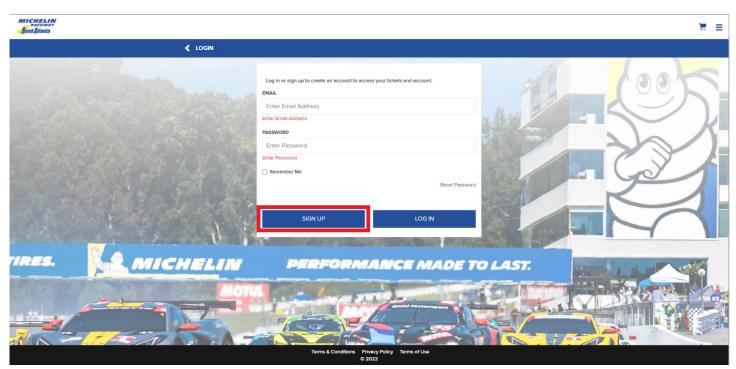

From this page, if this is your first time logging in click on the SIGN UP button.