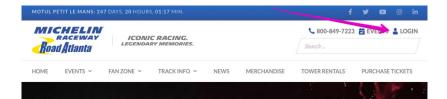

Using your Google Chrome, Firefox or Safari browser, navigate to www. <a href="https://www.roadatlanta.com">https://www.roadatlanta.com</a> and select "Log In or My Account" at the top right of the browser.